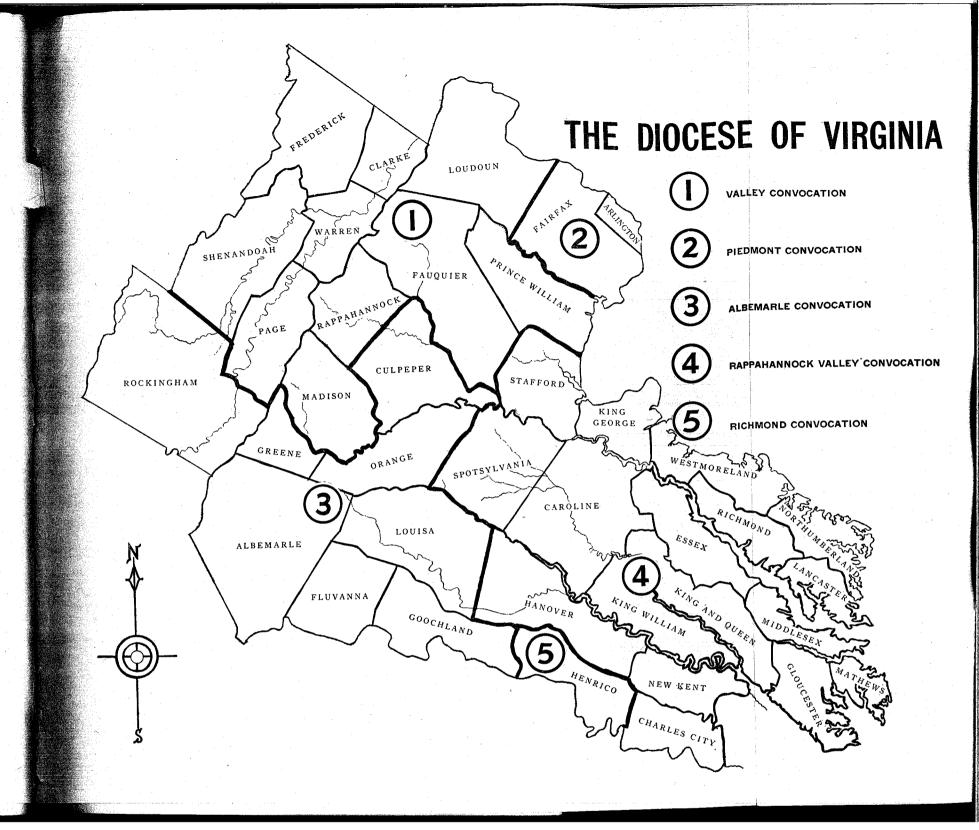

ANDRIA
ORANGE

Note.—The Council is to meet in Richmond every fourth year.

# NOTICE

The One Hundred and Fifty-eighth Annual Council of the Diocese of Virginia is appointed to meet on Wednesday, May 20, 1953, at ten o'clock A. M. in St. James' Church, Richmond.

# DEPUTIES TO THE GENERAL CONVENTION

Clerical—The Rev. Samuel B. Chilton, the Rev. Churchill J. Gibson, D. D., the Rev. B. B. Comer Lile and the Rev. J. P. H. Mason.

Lay—Mr. Blake T. Newton, Mr. Albert A. Smoot, Dr. John Garland Pollard, Jr., and Mr. R. Turner Arrington.

# ALTERNATE DEPUTIES

Clerical—The Rev. W. Leigh Ribble, D. D., the Rev. Herbert A. Donovan, the Rev. Robert R. Brown and the Rev. W. Russell Bowie, D. D.

Lay—Mr. Edmund D. Campbell, Mr. B. Powell Harrison, Mr. James P. Massie and Mr. George R. Humrickhouse.



# DIOCESE OF VIRGINIA

OFFICERS, COMMITTEES, ETC., JUNE, 1952

# Bishop

THE RT. REV. FREDERICK D. GOODWIN, D. D., LL. D., Richmond

Retired Bishop of Diocese and Retired Presiding Bishop

THE RT. REV. H. SAINT GEORGE TUCKER, D. D., S. T. D., LL.D.

# Suffragan Bishop

THE RT. REV. ROBERT F. GIBSON, JR., D. D.

Retired Suffragan Bishop

THE RT. REV. W. ROY MASON, D. D.

Secretary and Treasurer of the Diocese

THE REV. SAMUEL B. CHILTON, Richmond

Chancellor of the Diocese

Mr. Archibald G. Robertson, Richmond

Historiographer and Registrar

THE REV. G. MACLAREN BRYDON, D. D., Richmond

# Standing Committee of the Diocese

Members Whose Terms Will Expire in 1953—The Rev. Her-BERT A. DONOVAN and Mr. BLAKE T. NEWTON.

Members Whose Terms Will Expire in 1954—The Rev. B. B. Comer Lile, Mr. Al